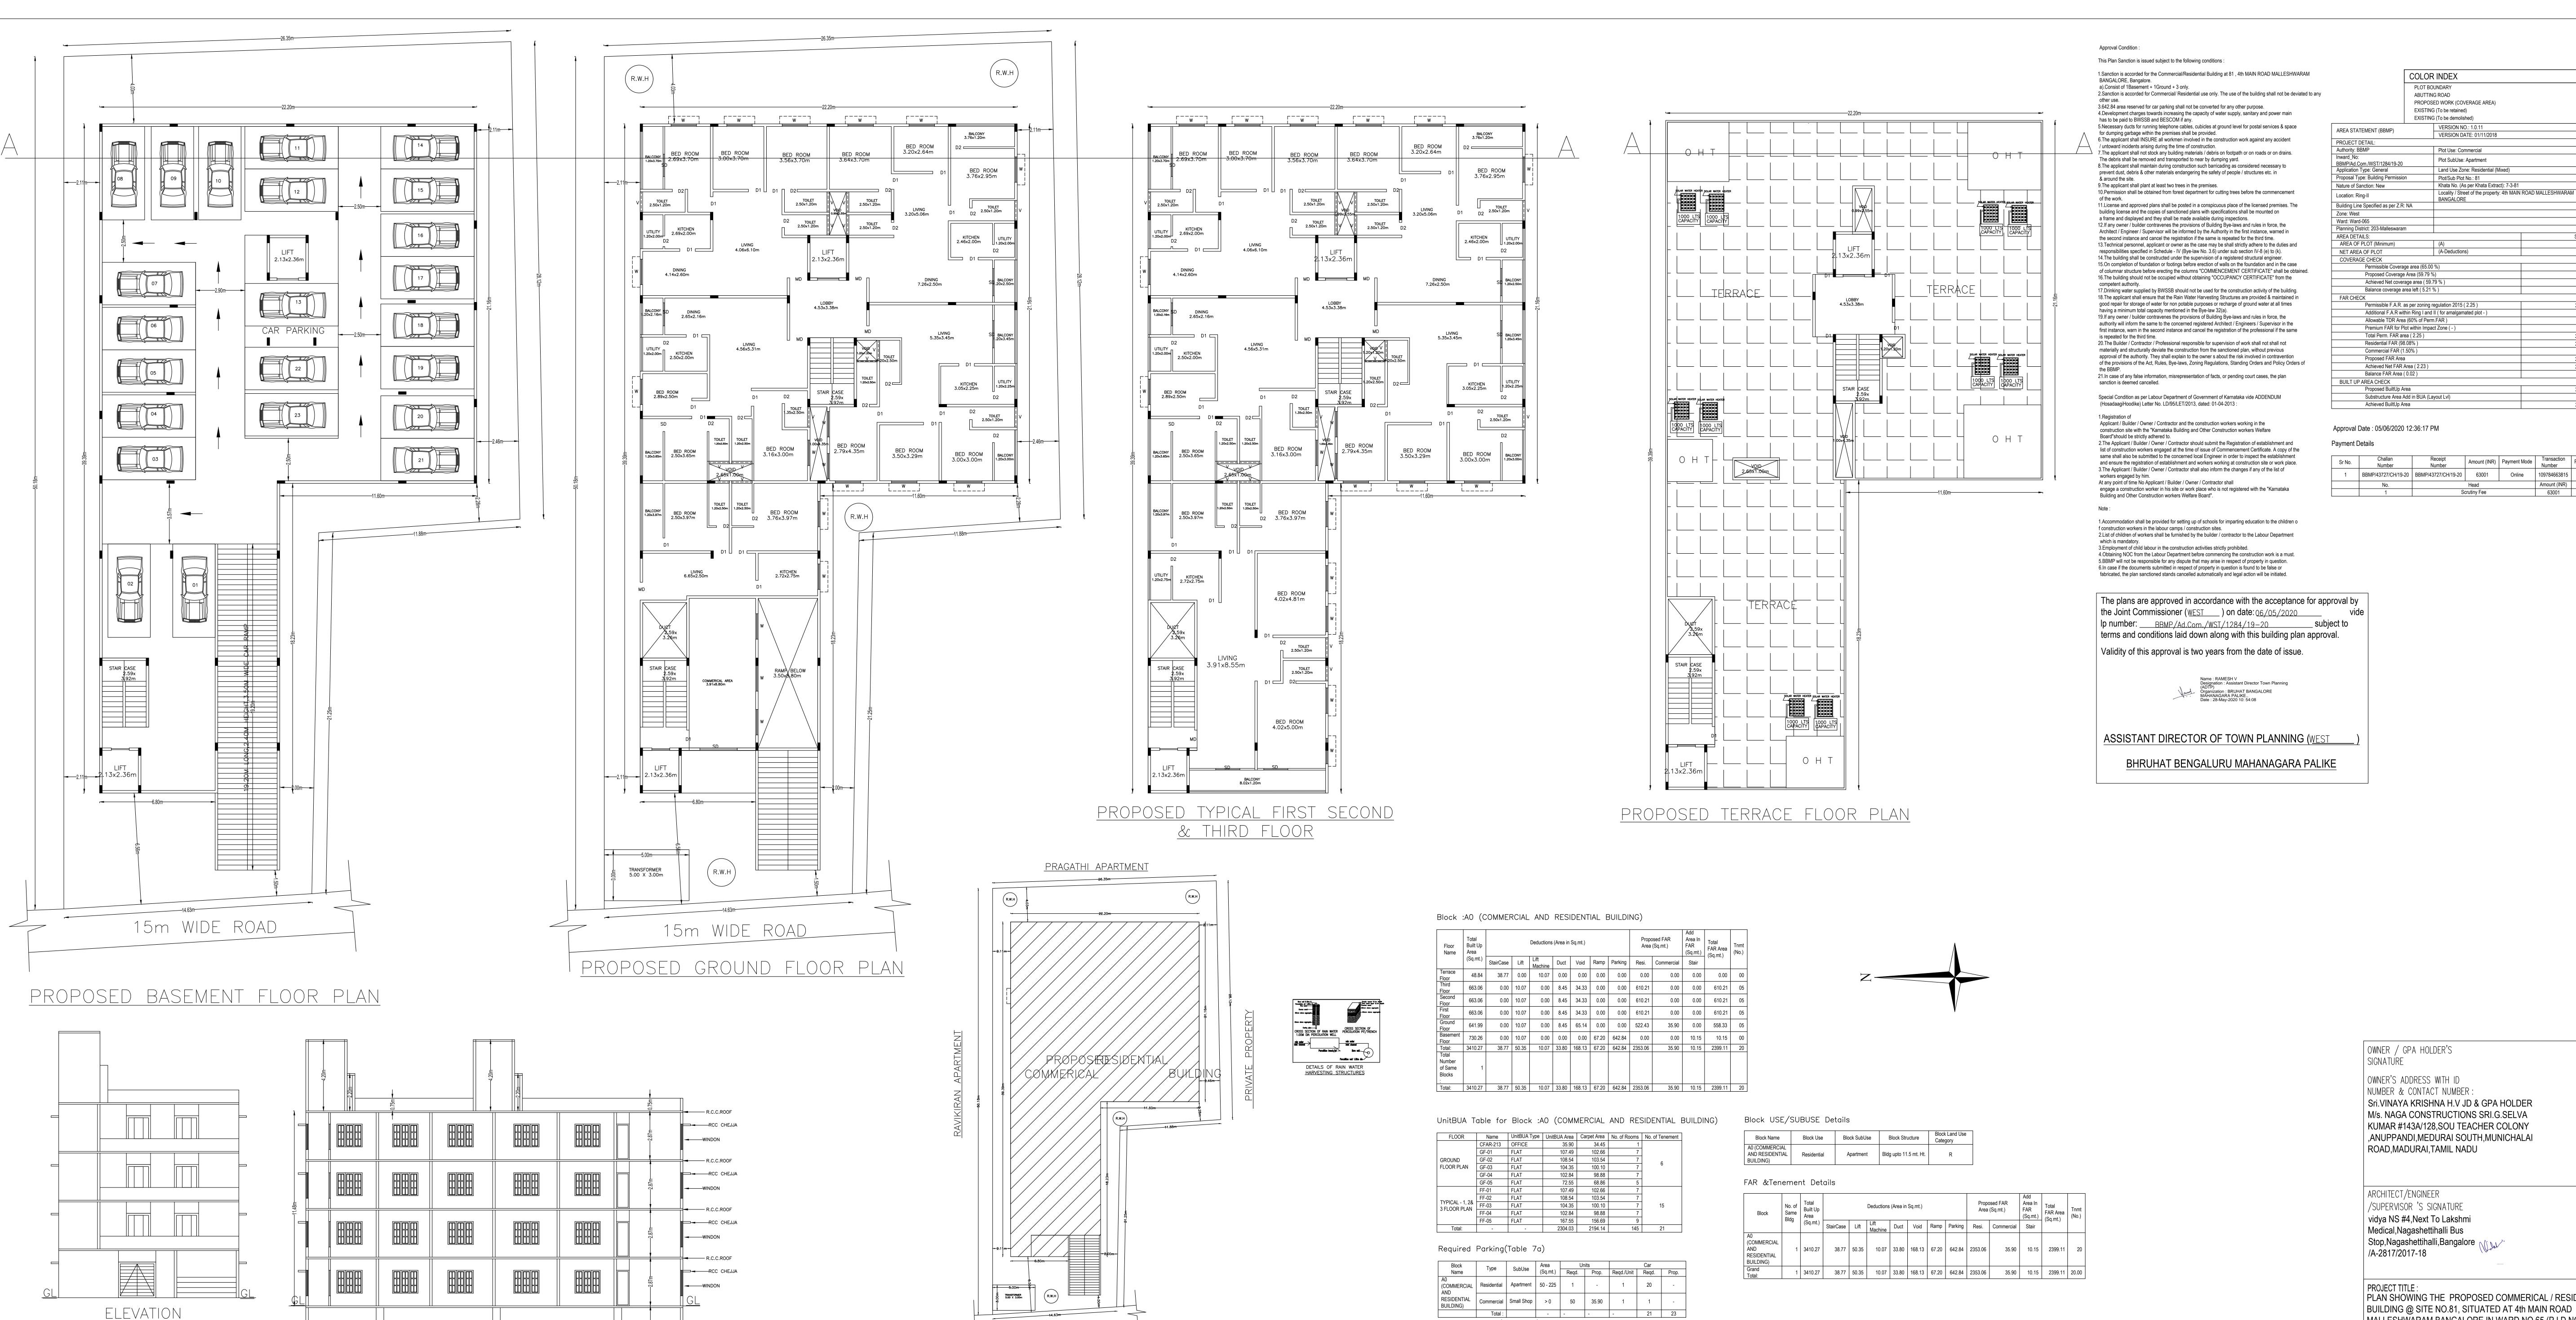

15m WIDE ROAD

Parking Check (Table 7b)

OWNER'S ADDRESS WITH ID NUMBER & CONTACT NUMBER: Sri.VINAYA KRISHNA H.V JD & GPA HOLDER M/s. NAGA CONSTRUCTIONS SRI.G.SELVA KUMAR #143A/128,SOU TEACHER COLONY ,ANUPPANDI,MEDURAI SOUTH,MUNICHALAI ROAD, MADURAI, TAMIL NADU /SUPERVISOR 'S SIGNATURE vidya NS #4,Next To Lakshmi Medical, Nagashettihalli Bus Stop, Nagashettihalli, Bangalore PLAN SHOWING THE PROPOSED COMMERICAL / RESIDENTIAL BUILDING @ SITE NO.81, SITUATED AT 4th MAIN ROAD MALLESHWARAM, BANGALORE IN WARD NO.65 (P.I.D NO.7-3-81). 1315580589-28-02-2020 05-45-38\$\_\$NAGA SHEET NO: